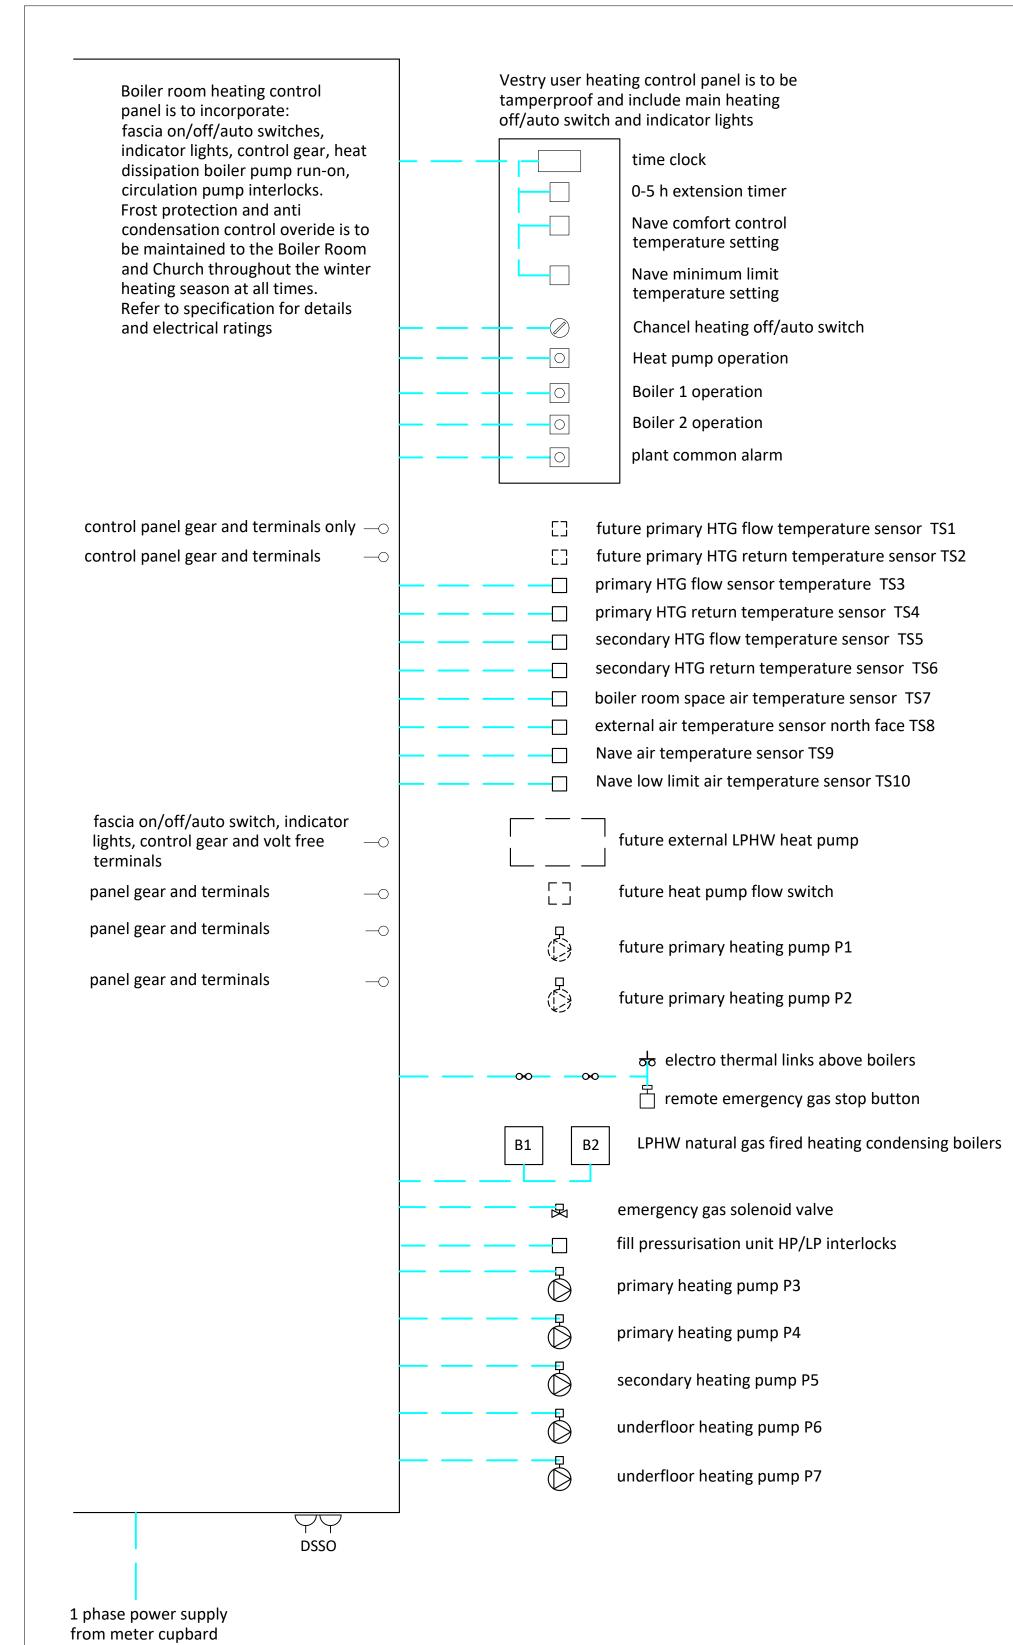

Section A - A

|        | UTC booting outford to state !                                                     |  |  |
|--------|------------------------------------------------------------------------------------|--|--|
|        | — HTG heating surface mounted                                                      |  |  |
|        | HTG heating concealed or underfloor                                                |  |  |
|        | <ul> <li>HTG heating at high level</li> </ul>                                      |  |  |
| -      | — HTG heating rise drop or connection                                              |  |  |
|        | gas service                                                                        |  |  |
|        | — MCWS mains cold water service                                                    |  |  |
|        | drainage service                                                                   |  |  |
|        | <ul> <li>electrical power &amp; control</li> <li>low pressure hot water</li> </ul> |  |  |
| LPHW   |                                                                                    |  |  |
| Н      | Fan convector heater                                                               |  |  |
| R      | Radiator                                                                           |  |  |
| TRV    | thermostatic radiator valve                                                        |  |  |
| f&r    | flow and return                                                                    |  |  |
|        | — heating pump                                                                     |  |  |
| FPU    | fill pressurisation unit                                                           |  |  |
| EXP    | expansion vessel                                                                   |  |  |
| F&E    | feed and expansion                                                                 |  |  |
| CF     | cold feed                                                                          |  |  |
| OV     | open vent                                                                          |  |  |
| NB     | nominal bore                                                                       |  |  |
| DP     | dosing pot                                                                         |  |  |
| ⊳      | IV isolation valve                                                                 |  |  |
| K      | lockshield isolation valve                                                         |  |  |
|        | CV commissioning                                                                   |  |  |
|        | strainer                                                                           |  |  |
| ×<br>  | — FV flushing valve                                                                |  |  |
| Źŀ     | AAV automatic air vent                                                             |  |  |
| X      | AV air vent                                                                        |  |  |
| ¥      | DC drain cock                                                                      |  |  |
| Ţ₽     | temperature & pressure gauges                                                      |  |  |
| Ţ      | TP test point                                                                      |  |  |
|        | SV solenoid control valve                                                          |  |  |
| Σ<br>Σ | PV purge valve                                                                     |  |  |
|        | TS temperature control sensor                                                      |  |  |
|        | — T control thermostat                                                             |  |  |
| 曱      | TS immersion control sensor                                                        |  |  |
| MS     | mild steel                                                                         |  |  |
| SWFCU  | switch fuse connection unit                                                        |  |  |
| FLC    | full load current                                                                  |  |  |
|        | builder's work in connection                                                       |  |  |
| BWAC   | builder's work access cover                                                        |  |  |
| BWAC   |                                                                                    |  |  |

| Client<br>ST ANDREW'S CHURCH PCC<br>BIGGLESWADE                                                                                                                                      |      |           |            |          |  |  |
|--------------------------------------------------------------------------------------------------------------------------------------------------------------------------------------|------|-----------|------------|----------|--|--|
| <b>James Sheehan</b><br><b>M&amp;E BUILDING SERVICES CONSULTING ENGINEERS</b><br>Orchard House 17 Ivy Lane Finedon Northants NN9 5NE<br>telephone 01933 681084 email jes@jesce.co.uk |      |           |            |          |  |  |
| Scale                                                                                                                                                                                | Size | Date      | Drawing no | Revision |  |  |
| 1:20                                                                                                                                                                                 | A0   | 28 Oct 22 | 1308/M/4   | С        |  |  |
| Title                                                                                                                                                                                | 1    | 1         | 1          | 1        |  |  |
| NEW LPHW HEATING PLANT LAYOUT<br>& SCHEMATIC DIAGRAM                                                                                                                                 |      |           |            |          |  |  |