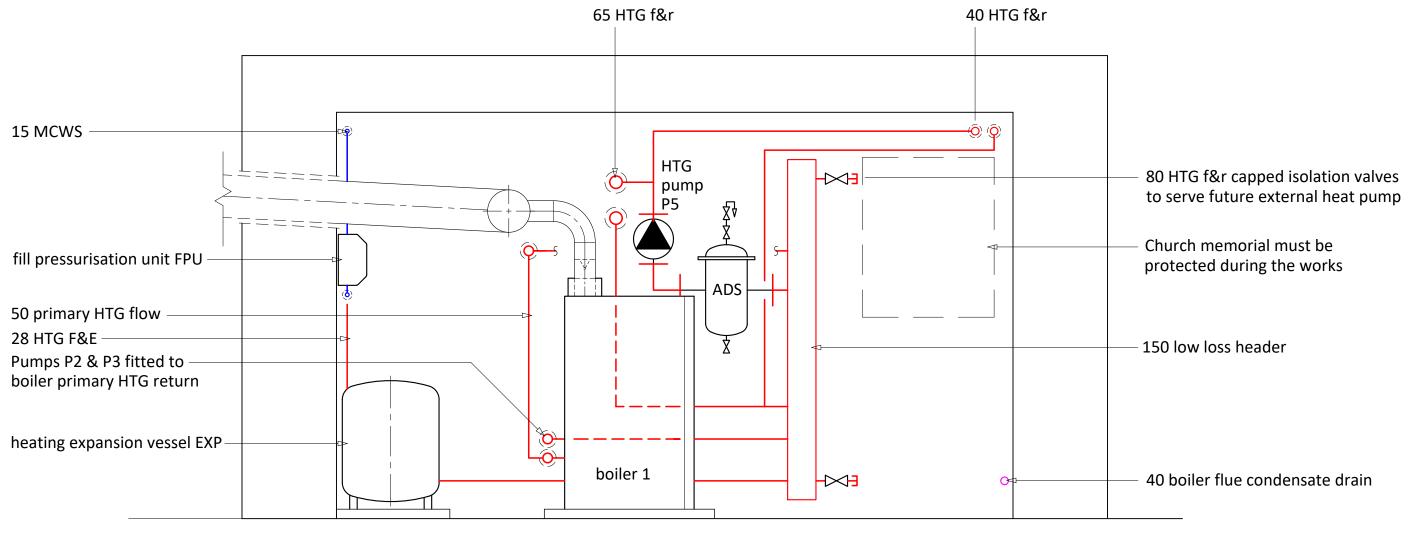

Section A - A

|        | UTC booting outford to state !                                                     |  |  |
|--------|------------------------------------------------------------------------------------|--|--|
|        | — HTG heating surface mounted                                                      |  |  |
|        | HTG heating concealed or underfloor                                                |  |  |
|        | <ul> <li>HTG heating at high level</li> </ul>                                      |  |  |
| -      | — HTG heating rise drop or connection                                              |  |  |
|        | gas service                                                                        |  |  |
|        | — MCWS mains cold water service                                                    |  |  |
|        | drainage service                                                                   |  |  |
|        | <ul> <li>electrical power &amp; control</li> <li>low pressure hot water</li> </ul> |  |  |
| LPHW   |                                                                                    |  |  |
| Н      | Fan convector heater                                                               |  |  |
| R      | Radiator                                                                           |  |  |
| TRV    | thermostatic radiator valve                                                        |  |  |
| f&r    | flow and return                                                                    |  |  |
|        | — heating pump                                                                     |  |  |
| FPU    | fill pressurisation unit                                                           |  |  |
| EXP    | expansion vessel                                                                   |  |  |
| F&E    | feed and expansion                                                                 |  |  |
| CF     | cold feed                                                                          |  |  |
| OV     | open vent                                                                          |  |  |
| NB     | nominal bore                                                                       |  |  |
| DP     | dosing pot                                                                         |  |  |
| ⊳      | IV isolation valve                                                                 |  |  |
| K      | lockshield isolation valve                                                         |  |  |
|        | CV commissioning                                                                   |  |  |
|        | strainer                                                                           |  |  |
| ×<br>  | — FV flushing valve                                                                |  |  |
| Źŀ     | AAV automatic air vent                                                             |  |  |
| X      | AV air vent                                                                        |  |  |
| ¥      | DC drain cock                                                                      |  |  |
| Ţ₽     | temperature & pressure gauges                                                      |  |  |
| Ţ      | TP test point                                                                      |  |  |
|        | SV solenoid control valve                                                          |  |  |
| Σ<br>Σ | PV purge valve                                                                     |  |  |
|        | TS temperature control sensor                                                      |  |  |
|        | — T control thermostat                                                             |  |  |
| 曱      | TS immersion control sensor                                                        |  |  |
| MS     | mild steel                                                                         |  |  |
| SWFCU  | switch fuse connection unit                                                        |  |  |
| FLC    | full load current                                                                  |  |  |
|        | builder's work in connection                                                       |  |  |
| BWAC   | builder's work access cover                                                        |  |  |
| BWAC   |                                                                                    |  |  |

| Client<br>ST ANDREW'S CHURCH PCC<br>BIGGLESWADE                                                                                                                                      |      |           |            |          |  |  |
|--------------------------------------------------------------------------------------------------------------------------------------------------------------------------------------|------|-----------|------------|----------|--|--|
| <b>James Sheehan</b><br><b>M&amp;E BUILDING SERVICES CONSULTING ENGINEERS</b><br>Orchard House 17 Ivy Lane Finedon Northants NN9 5NE<br>telephone 01933 681084 email jes@jesce.co.uk |      |           |            |          |  |  |
| Scale                                                                                                                                                                                | Size | Date      | Drawing no | Revision |  |  |
| 1:20                                                                                                                                                                                 | A0   | 28 Oct 22 | 1308/M/4   | С        |  |  |
| Title                                                                                                                                                                                | 1    | 1         | 1          | 1        |  |  |
| NEW LPHW HEATING PLANT LAYOUT<br>& SCHEMATIC DIAGRAM                                                                                                                                 |      |           |            |          |  |  |