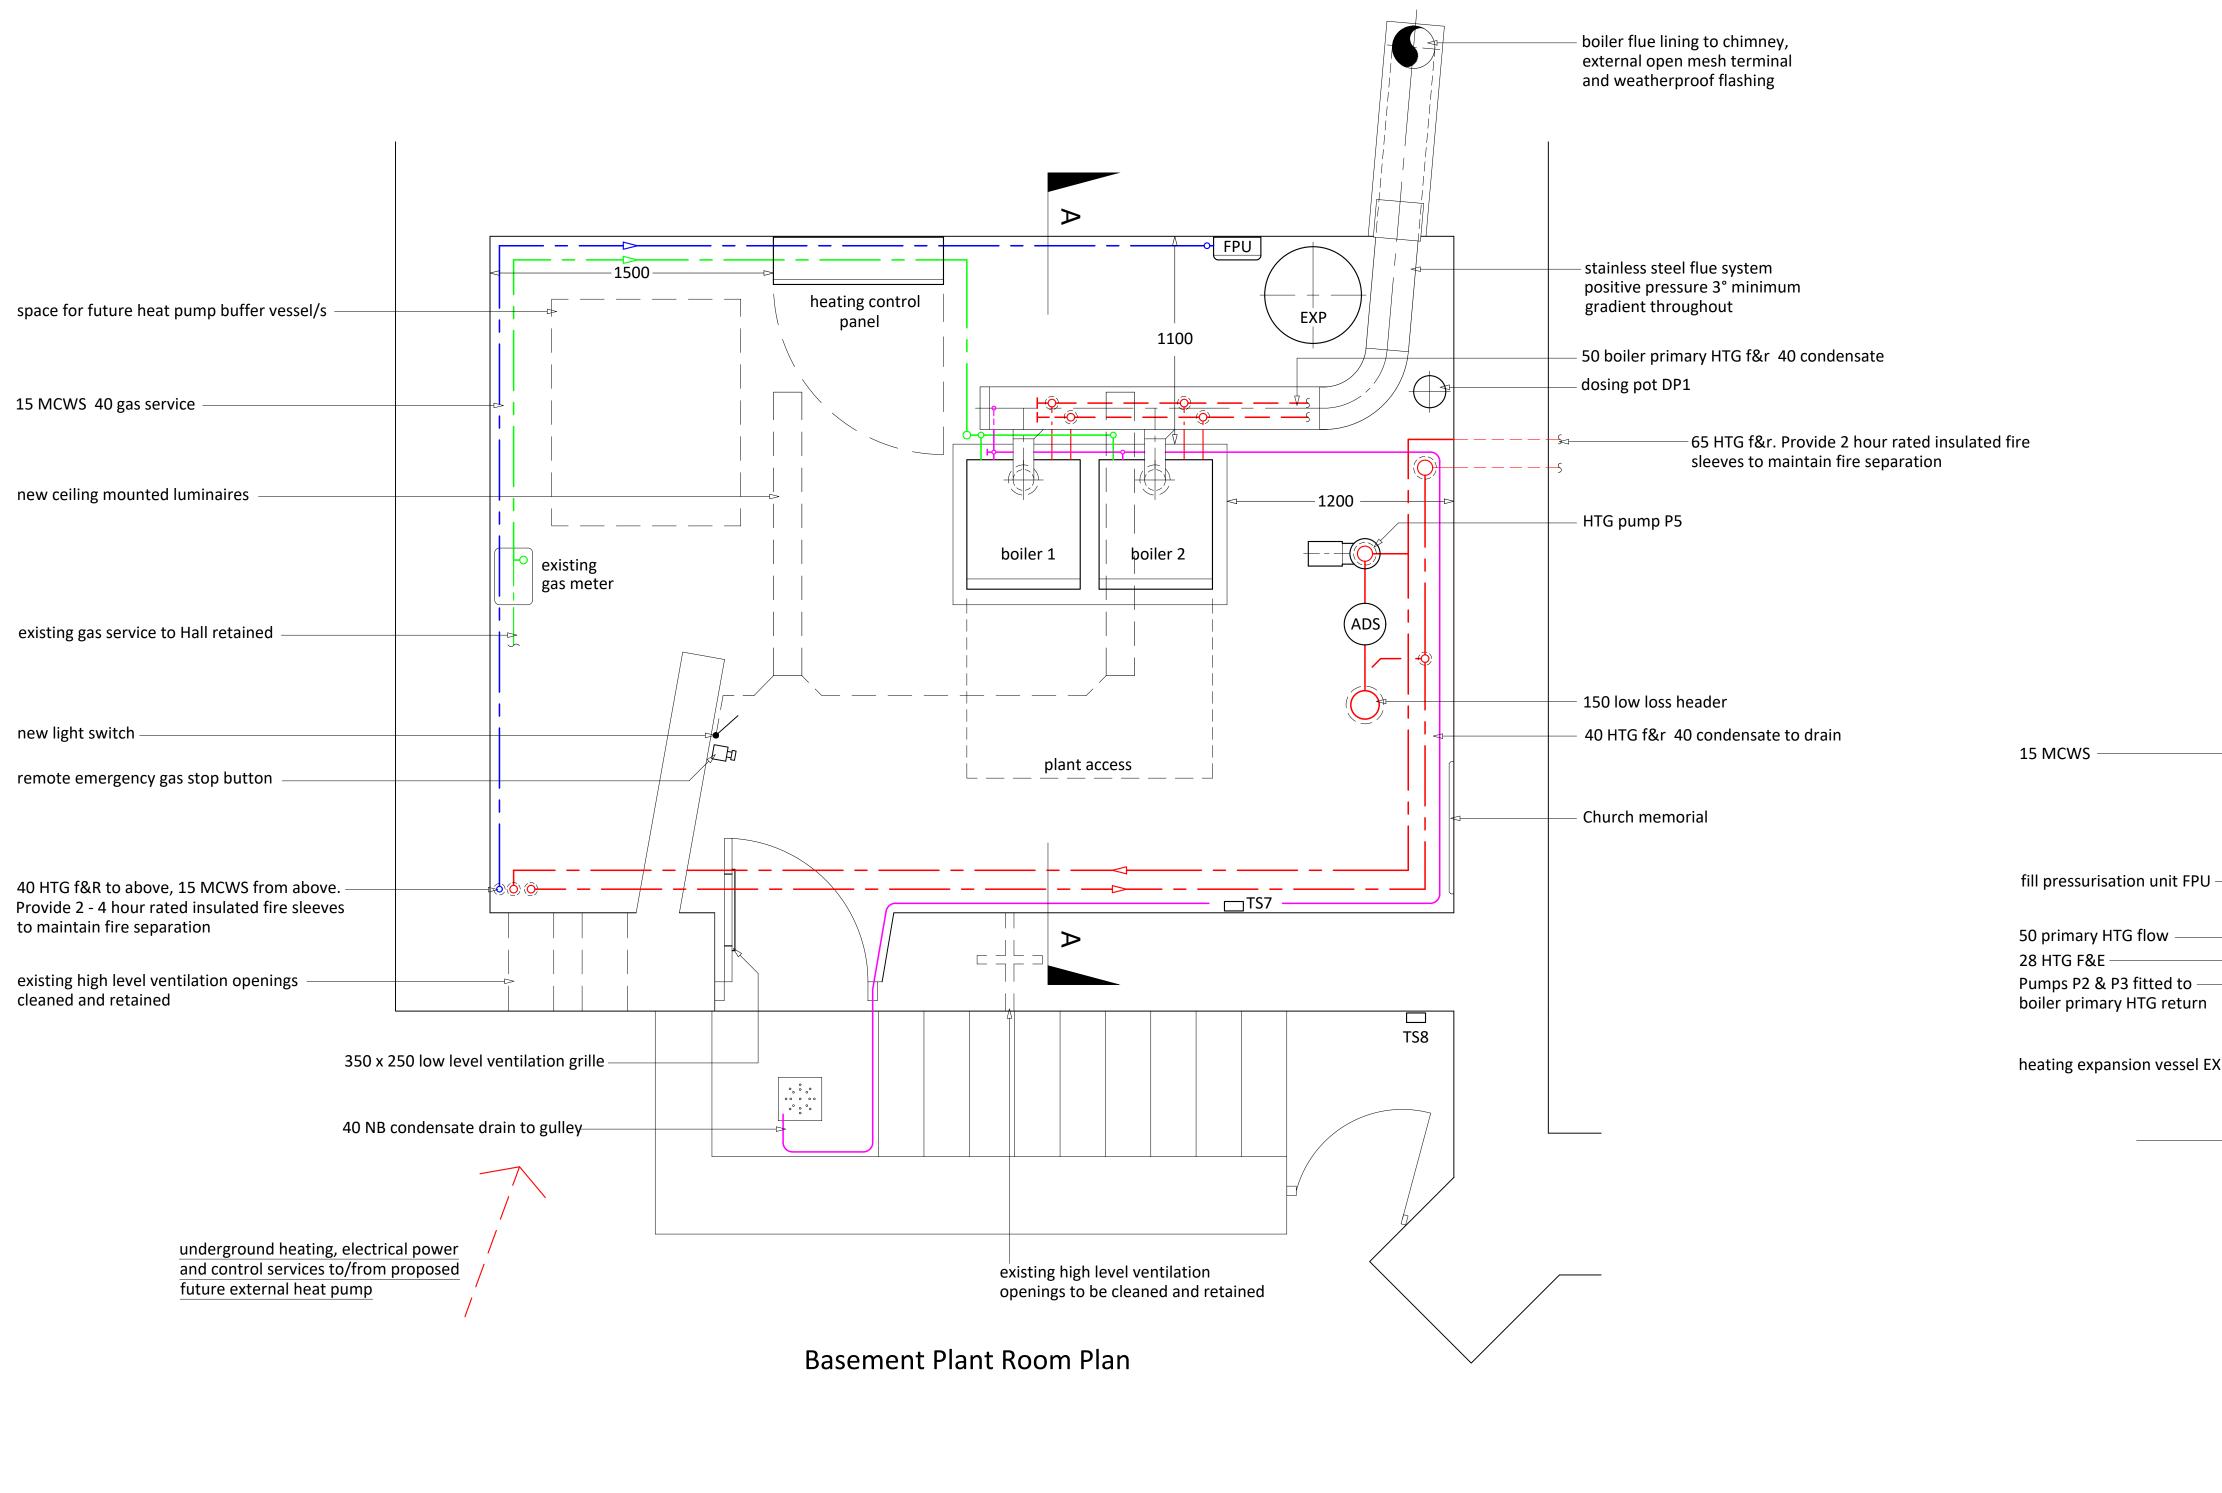

Section A - A

|        | UTC booting outford to state !                                                     |  |  |
|--------|------------------------------------------------------------------------------------|--|--|
|        | — HTG heating surface mounted                                                      |  |  |
|        | HTG heating concealed or underfloor                                                |  |  |
|        | <ul> <li>HTG heating at high level</li> </ul>                                      |  |  |
| -      | — HTG heating rise drop or connection                                              |  |  |
|        | gas service                                                                        |  |  |
|        | — MCWS mains cold water service                                                    |  |  |
|        | drainage service                                                                   |  |  |
|        | <ul> <li>electrical power &amp; control</li> <li>low pressure hot water</li> </ul> |  |  |
| LPHW   |                                                                                    |  |  |
| Н      | Fan convector heater                                                               |  |  |
| R      | Radiator                                                                           |  |  |
| TRV    | thermostatic radiator valve                                                        |  |  |
| f&r    | flow and return                                                                    |  |  |
|        | — heating pump                                                                     |  |  |
| FPU    | fill pressurisation unit                                                           |  |  |
| EXP    | expansion vessel                                                                   |  |  |
| F&E    | feed and expansion                                                                 |  |  |
| CF     | cold feed                                                                          |  |  |
| OV     | open vent                                                                          |  |  |
| NB     | nominal bore                                                                       |  |  |
| DP     | dosing pot                                                                         |  |  |
| ⊳      | IV isolation valve                                                                 |  |  |
| K      | lockshield isolation valve                                                         |  |  |
|        | CV commissioning                                                                   |  |  |
|        | strainer                                                                           |  |  |
| ×<br>  | — FV flushing valve                                                                |  |  |
| Źŀ     | AAV automatic air vent                                                             |  |  |
| X      | AV air vent                                                                        |  |  |
| ¥      | DC drain cock                                                                      |  |  |
| Ţ₽     | temperature & pressure gauges                                                      |  |  |
| Ţ      | TP test point                                                                      |  |  |
|        | SV solenoid control valve                                                          |  |  |
| Σ<br>Σ | PV purge valve                                                                     |  |  |
|        | TS temperature control sensor                                                      |  |  |
|        | — T control thermostat                                                             |  |  |
| 曱      | TS immersion control sensor                                                        |  |  |
| MS     | mild steel                                                                         |  |  |
| SWFCU  | switch fuse connection unit                                                        |  |  |
| FLC    | full load current                                                                  |  |  |
|        | builder's work in connection                                                       |  |  |
| BWAC   | builder's work access cover                                                        |  |  |
| BWAC   |                                                                                    |  |  |

| Client<br>ST ANDREW'S CHURCH PCC<br>BIGGLESWADE                                                                                                                                      |      |           |            |          |  |  |
|--------------------------------------------------------------------------------------------------------------------------------------------------------------------------------------|------|-----------|------------|----------|--|--|
| <b>James Sheehan</b><br><b>M&amp;E BUILDING SERVICES CONSULTING ENGINEERS</b><br>Orchard House 17 Ivy Lane Finedon Northants NN9 5NE<br>telephone 01933 681084 email jes@jesce.co.uk |      |           |            |          |  |  |
| Scale                                                                                                                                                                                | Size | Date      | Drawing no | Revision |  |  |
| 1:20                                                                                                                                                                                 | A0   | 28 Oct 22 | 1308/M/4   | С        |  |  |
| Title                                                                                                                                                                                | 1    | 1         | 1          | 1        |  |  |
| NEW LPHW HEATING PLANT LAYOUT<br>& SCHEMATIC DIAGRAM                                                                                                                                 |      |           |            |          |  |  |

0.5

1:20 scale metres