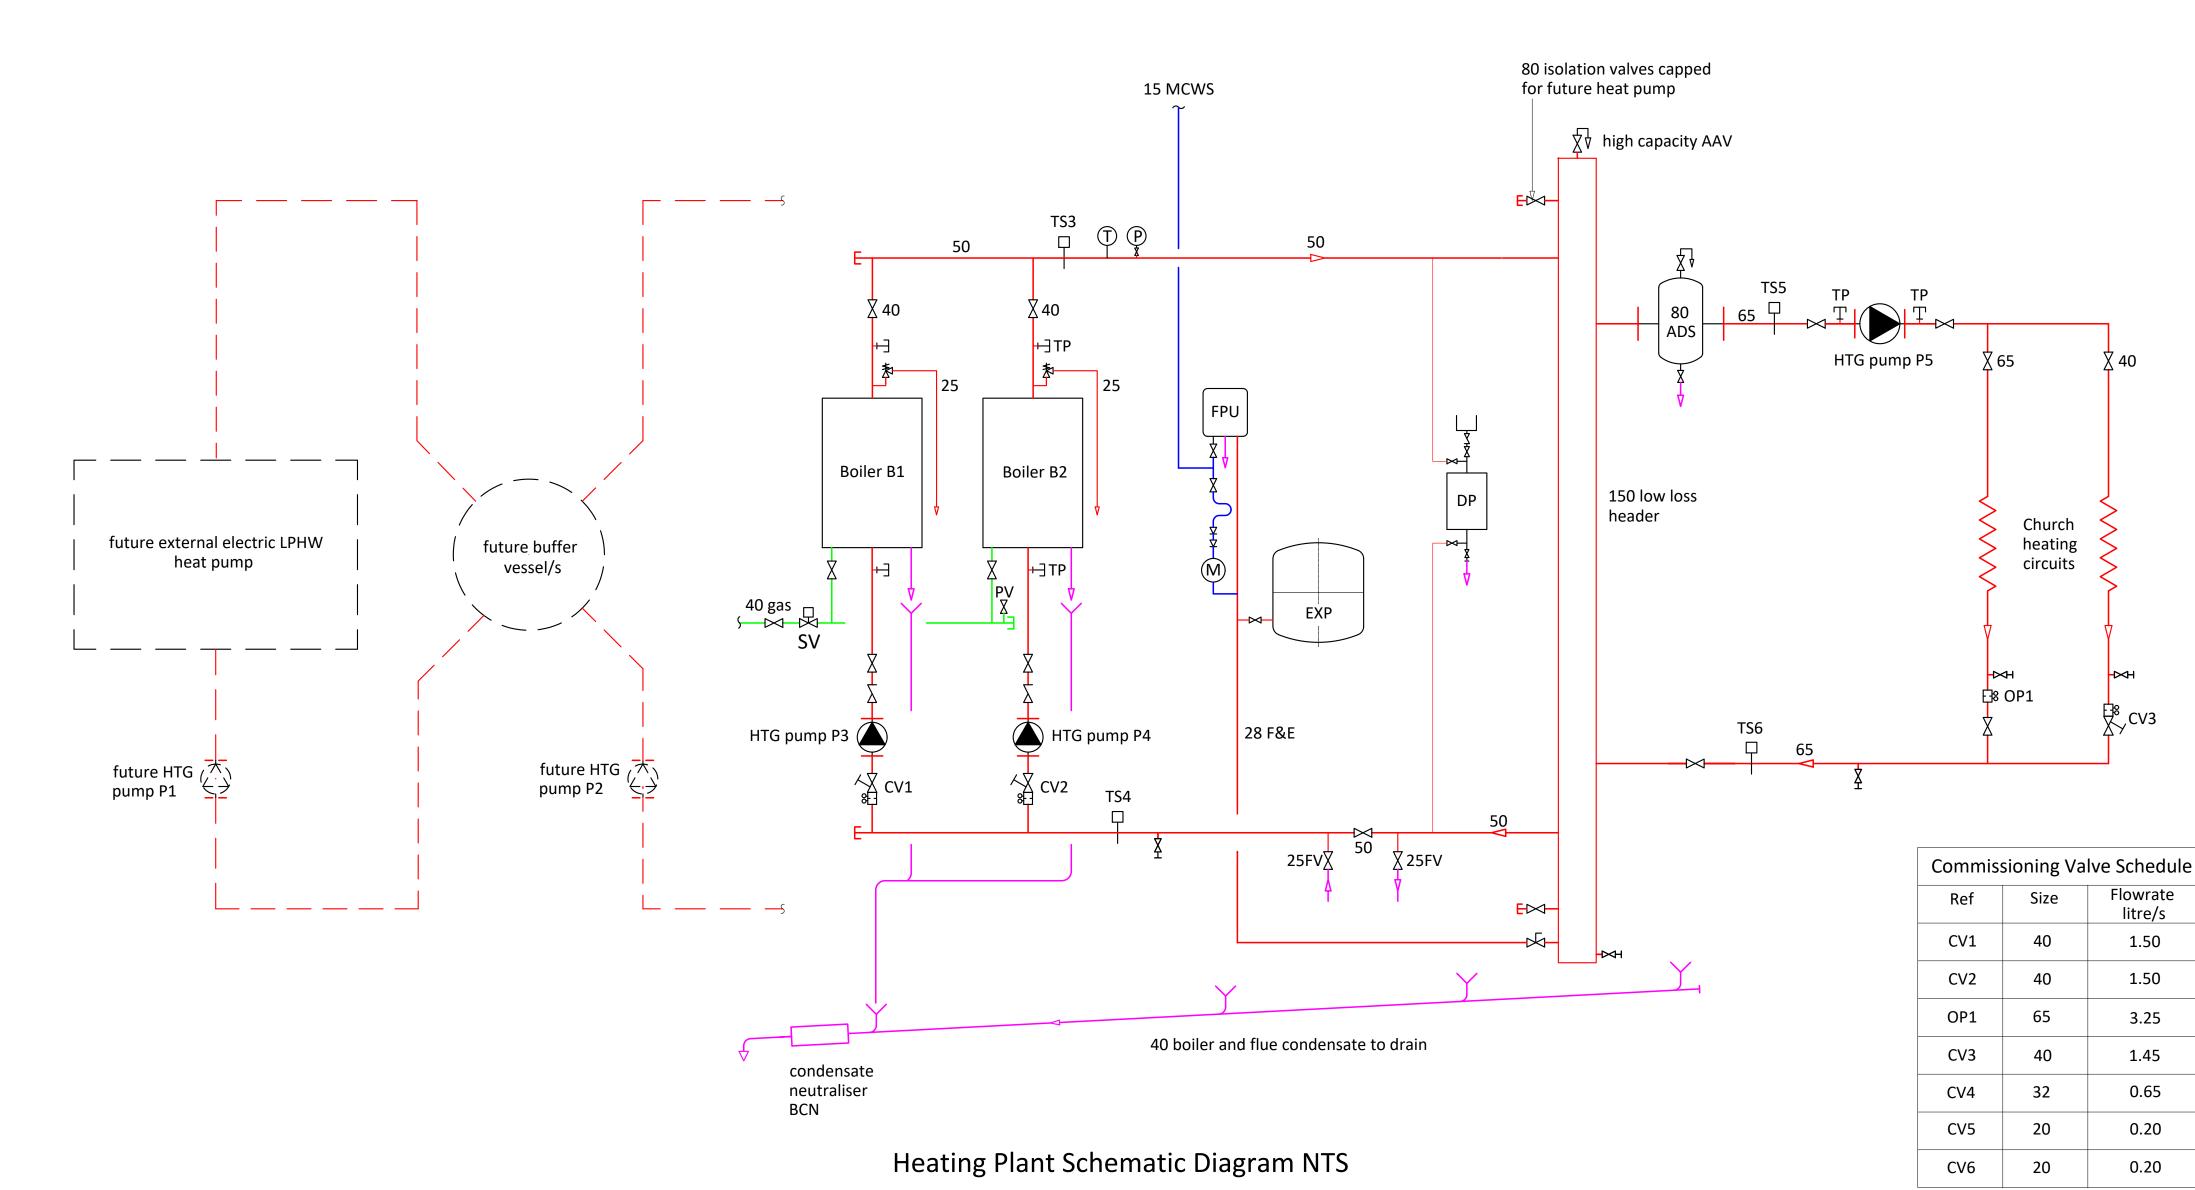

Section A - A

|        | UTC booting outford to state !                                                     |  |  |
|--------|------------------------------------------------------------------------------------|--|--|
|        | — HTG heating surface mounted                                                      |  |  |
|        | HTG heating concealed or underfloor                                                |  |  |
|        | <ul> <li>HTG heating at high level</li> </ul>                                      |  |  |
| -      | — HTG heating rise drop or connection                                              |  |  |
|        | gas service                                                                        |  |  |
|        | — MCWS mains cold water service                                                    |  |  |
|        | drainage service                                                                   |  |  |
|        | <ul> <li>electrical power &amp; control</li> <li>low pressure hot water</li> </ul> |  |  |
| LPHW   |                                                                                    |  |  |
| Н      | Fan convector heater                                                               |  |  |
| R      | Radiator                                                                           |  |  |
| TRV    | thermostatic radiator valve                                                        |  |  |
| f&r    | flow and return                                                                    |  |  |
|        | — heating pump                                                                     |  |  |
| FPU    | fill pressurisation unit                                                           |  |  |
| EXP    | expansion vessel                                                                   |  |  |
| F&E    | feed and expansion                                                                 |  |  |
| CF     | cold feed                                                                          |  |  |
| OV     | open vent                                                                          |  |  |
| NB     | nominal bore                                                                       |  |  |
| DP     | dosing pot                                                                         |  |  |
| ⊳      | IV isolation valve                                                                 |  |  |
| K      | lockshield isolation valve                                                         |  |  |
|        | CV commissioning                                                                   |  |  |
|        | strainer                                                                           |  |  |
| ×<br>  | — FV flushing valve                                                                |  |  |
| Źŀ     | AAV automatic air vent                                                             |  |  |
| X      | AV air vent                                                                        |  |  |
| ¥      | DC drain cock                                                                      |  |  |
| Ţ₽     | temperature & pressure gauges                                                      |  |  |
| Ţ      | TP test point                                                                      |  |  |
|        | SV solenoid control valve                                                          |  |  |
| Σ<br>Σ | PV purge valve                                                                     |  |  |
|        | TS temperature control sensor                                                      |  |  |
|        | — T control thermostat                                                             |  |  |
| 曱      | TS immersion control sensor                                                        |  |  |
| MS     | mild steel                                                                         |  |  |
| SWFCU  | switch fuse connection unit                                                        |  |  |
| FLC    | full load current                                                                  |  |  |
|        | builder's work in connection                                                       |  |  |
| BWAC   | builder's work access cover                                                        |  |  |
| BWAC   |                                                                                    |  |  |

| Client<br>ST ANDREW'S CHURCH PCC<br>BIGGLESWADE                                                                                                                                      |      |           |            |          |  |  |
|--------------------------------------------------------------------------------------------------------------------------------------------------------------------------------------|------|-----------|------------|----------|--|--|
| <b>James Sheehan</b><br><b>M&amp;E BUILDING SERVICES CONSULTING ENGINEERS</b><br>Orchard House 17 Ivy Lane Finedon Northants NN9 5NE<br>telephone 01933 681084 email jes@jesce.co.uk |      |           |            |          |  |  |
| Scale                                                                                                                                                                                | Size | Date      | Drawing no | Revision |  |  |
| 1:20                                                                                                                                                                                 | A0   | 28 Oct 22 | 1308/M/4   | С        |  |  |
| Title                                                                                                                                                                                | 1    | 1         | 1          | 1        |  |  |
| NEW LPHW HEATING PLANT LAYOUT<br>& SCHEMATIC DIAGRAM                                                                                                                                 |      |           |            |          |  |  |