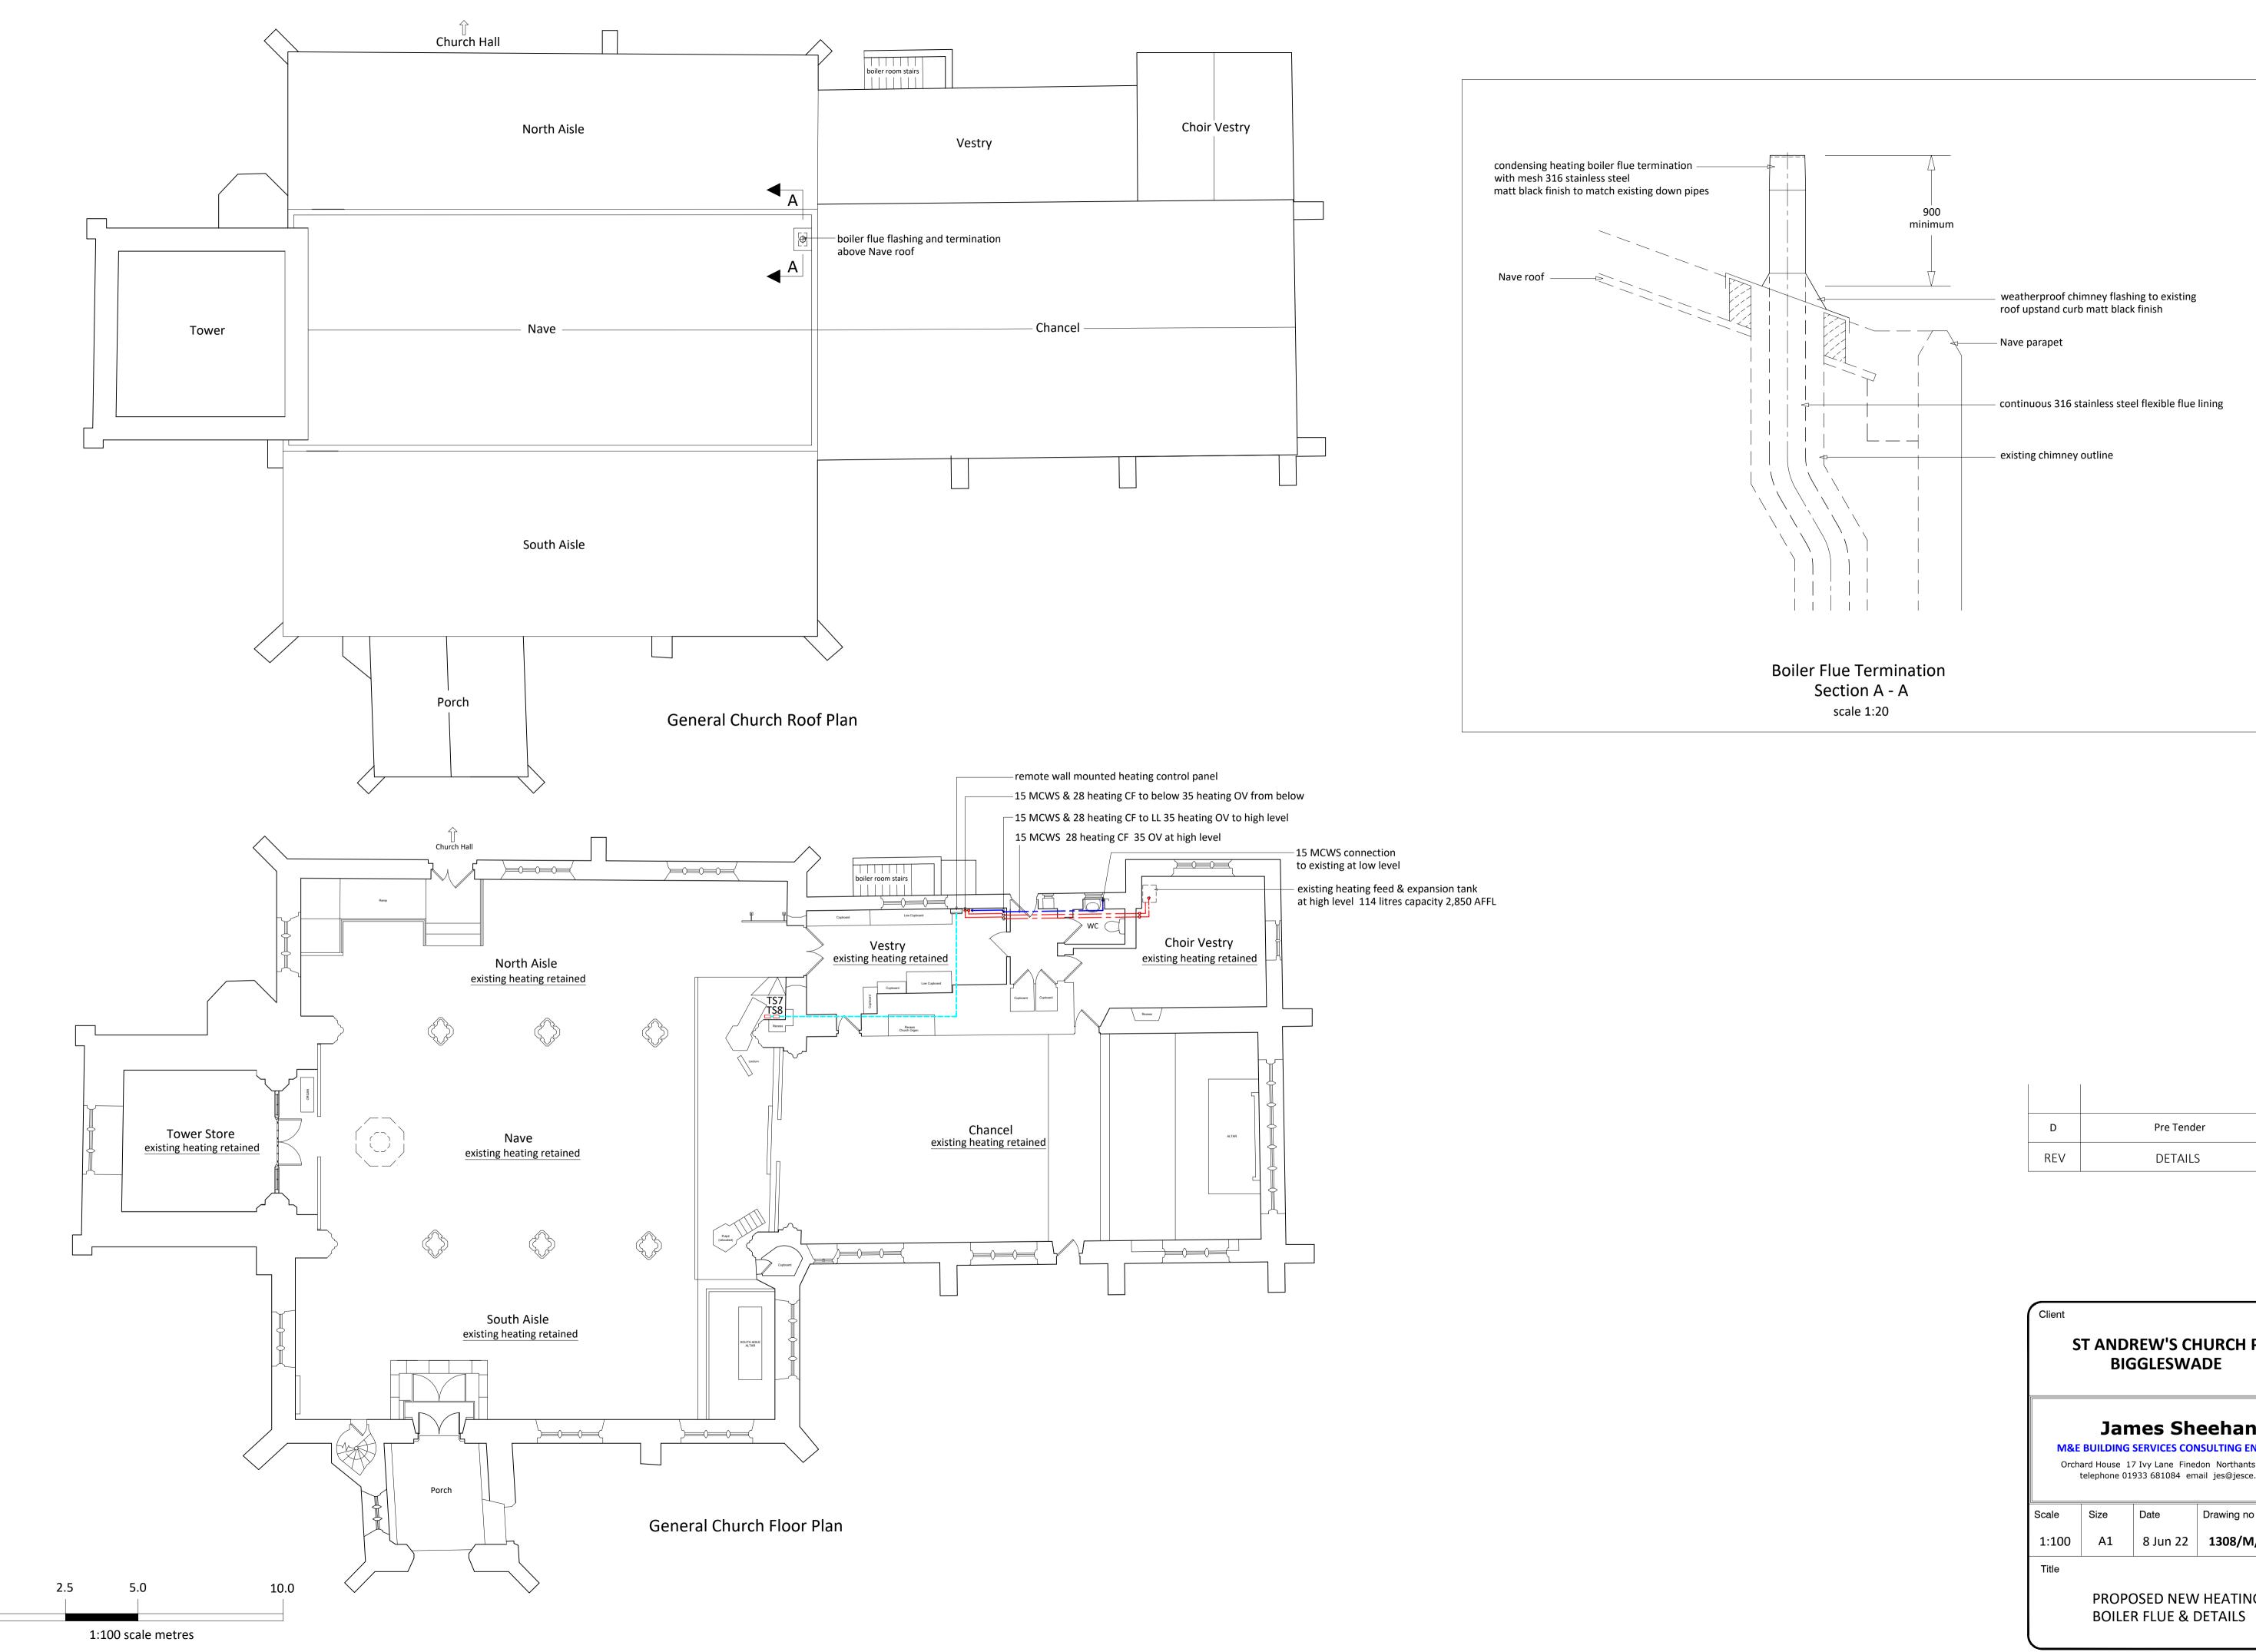

| D   | Pre Tender | 8.6.22 |
|-----|------------|--------|
| REV | DETAILS    | DATE   |

| Client<br>ST ANDREW'S CHURCH PCC<br>BIGGLESWADE                                                                                                                    |      |          |            |          |  |  |  |
|--------------------------------------------------------------------------------------------------------------------------------------------------------------------|------|----------|------------|----------|--|--|--|
| James Sheehan<br>M&E BUILDING SERVICES CONSULTING ENGINEERS<br>Orchard House 17 Ivy Lane Finedon Northants NN9 5NE<br>telephone 01933 681084 email jes@jesce.co.uk |      |          |            |          |  |  |  |
| Scale                                                                                                                                                              | Size | Date     | Drawing no | Revision |  |  |  |
| 1:100                                                                                                                                                              | A1   | 8 Jun 22 | 1308/M/2   | D        |  |  |  |
| Title                                                                                                                                                              | 1    | 1        |            |          |  |  |  |
| PROPOSED NEW HEATING<br>BOILER FLUE & DETAILS                                                                                                                      |      |          |            |          |  |  |  |